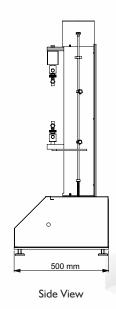

## Highlights:

| Safety Switch | Yes                                                                                                                |
|---------------|--------------------------------------------------------------------------------------------------------------------|
| Material      | Mild Steel                                                                                                         |
| Finish        | Powder coated Havel Gray & Blue combination finish and bright chrome / zinc plating for corrosion resistant finish |
| Dimensions    | 600x500x1120 mm                                                                                                    |