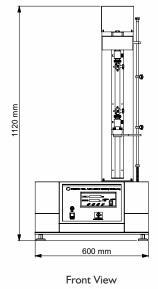

## Highlights:

| Safety Switch | Yes                                                                                                                |
|---------------|--------------------------------------------------------------------------------------------------------------------|
| Material      | Mild Steel                                                                                                         |
| Finish        | Powder coated Havel Gray & Blue combination finish and bright chrome / zinc plating for corrosion resistant finish |
| Dimensions    | 600x500x1120 mm                                                                                                    |