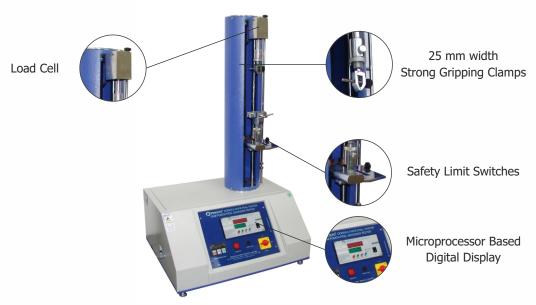

# Cornea Knife Pull Tester Cum Pouch Peel Adhesion Tester

#### Model No. CCPT - 100

**Cornea Knife Pull Tester Cum Pouch Peel Adhesion Tester** is a consistent tool to quantify the permanence of adhesion or peel ability of self-adhesive pressure sensitive materials. PRESTO Peel Adhesion Tester is manufactured under test standard ASTM D 903.

- Microprocessor based display for accurate test results
- Display for Peel Adhesive strength of test specimen
- Highly accurate test results under force.
- Strong gripping clamps to perform Peel test at 180°.
- Bright LED display
- Inbuilt calibration facility
- Feather touch controls

Peel Strength Tester reveals the peeling strength force required to remove pressure sensitive coated material, which has been applied to standard test specimen under specified conditions from the plate at a specified angle and speed.

The Peel Strength tester measures the peeling strength required to peel of the laminates.